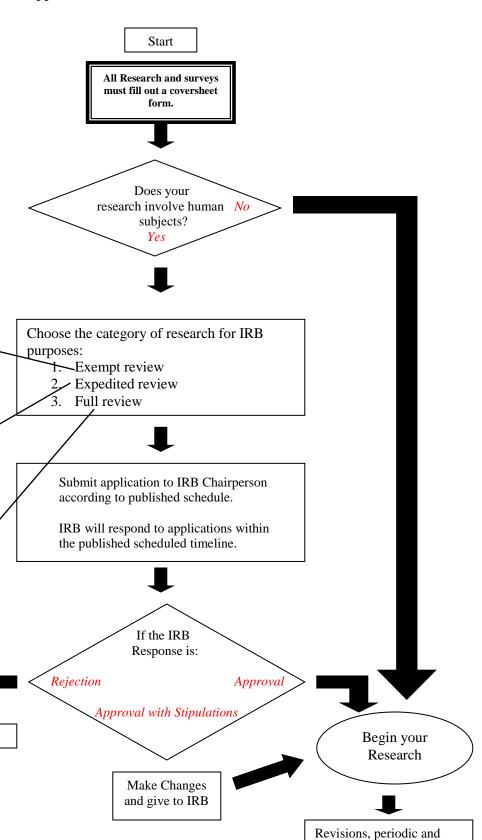

United Tribes Technical College Institutional Review Board Approval Process Flow Chart

final Report to UTTC IRB

## **Exempt Review**

- Research involving the use of anonymous existing data or specimens
- Anonymous means the study information can never be linked to identifiers (such as name, social security number, medical record number, etc.)

## Expedited Review

- Research involving only minimal risk to research participants
- Research involving the use of confidential records, data, specimens, etc.

## Full Review

- Research involving more than minimal risk to the subject
- All research not falling into the Exempt or Expedited Review categories

Start Over